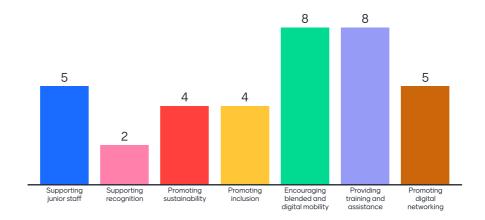

## In which field is your HEI the most advanced? (Choose 2 options)

Copy to your account

Shared presentation "TWE+ Final Conference - Policy Recommendati...