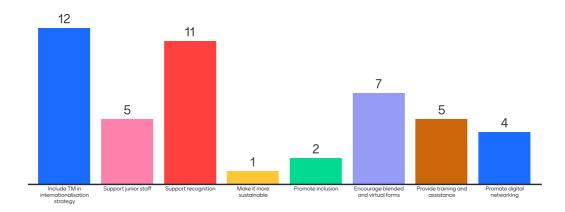

## Which areas should your HEI prioritise to take action? (You can choose 2 options)

1

Shared presentation "TWE+ Final Conference - Policy Recommendati...

Copy to your account