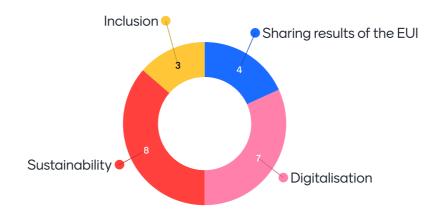

## Which of these recommendations should European and national policymakers support the most?

 $\leftarrow$ 

Shared presentation "TWE+ Final Conference - Policy Recommendati...

Copy to your account